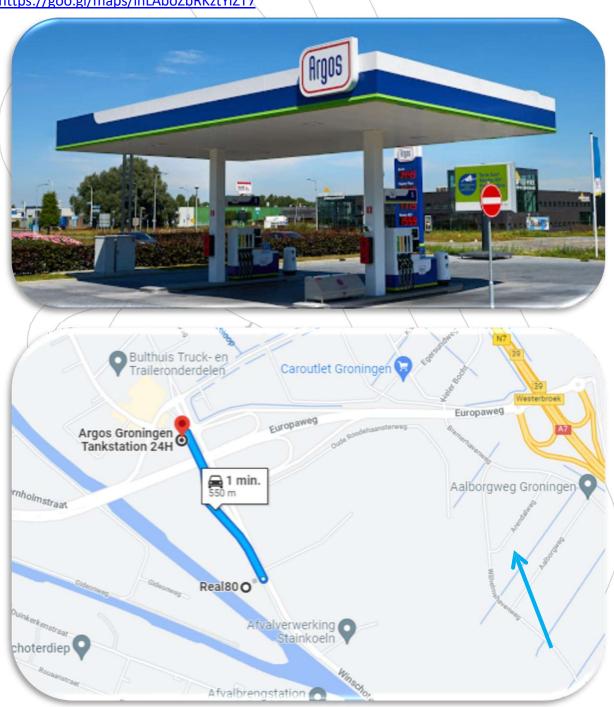

#### Mandatory/ Designated Gas Station

Just down the road from Real80 is the Argos Groningen Petrol station (unmanned)

Adres: Bornholmstraat, 9723 AW Groningen

### Google Maps:

https://goo.gl/maps/ihLAboZbRKztYiZTZ