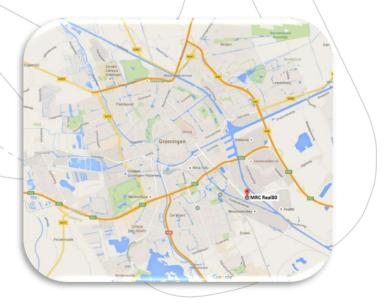

### Location & travel

MRC Real80 is located near the city of Groningen, in the north of The Netherlands.

Address:

Winschoterweg 1k 9723CG Groningen The Netherlands

**GPS Location:** 

"53.2003709, 6.616119146"

Google Maps:

https://goo.gl/maps/QaBdNns9Hxz

Some distances to MRC Real80 (km)

| Amsterdam  | Netherlands           | 146  |
|------------|-----------------------|------|
| Brussels   | Belgium               | 305  |
| Luxembourg | Luxembourg            | 386  |
| London     | <b>United Kingdom</b> | 491  |
| Paris      | France                | 566  |
| Berlin     | Germany               | 466  |
| Copenhagen | Denmark               | 475  |
| Bern       | Switzerland           | 703  |
| Munich     | Germany               | 665  |
| Prague     | Czech Republic        | 647  |
| Vienna     | Austria               | 886  |
| Oslo       | Norway                | 787  |
| Budapest   | Hungary               | 1090 |
| Stockholm  | Sweden                | 980  |
| Rome       | Italy                 | 1333 |
| Helsinki   | Finland               | 1355 |
| Madrid     | Spain                 | 1619 |
| Lisbon     | Portugal              | 2006 |
| Athens     | Greece                | 2145 |